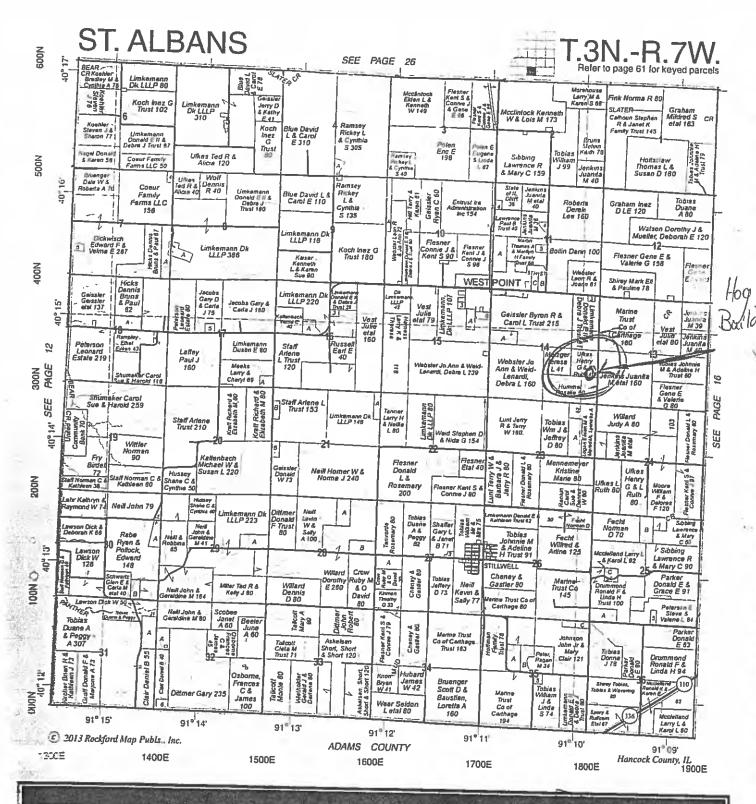

  Limkemann Swine, LLC

  Attn: Dustin Limkemann
  1795 E. Co. Rd. 400

  West Point, Illinois 62380
- 3. The proposed water pollution control facilities in this request are located at Section 14, T3N, R7W of the 4th P.M. in Hancock County, at the above street address and consist of the following:

Livestock waste management facilities consisting of a concrete manure pit (approximately 100 ft. x 200 ft. x 10 ft.), the concrete slatted portion of the floor over the manure pit that captures and contains waste generated in the barns above, eight (8) concrete pump-out pits (approximately 6 ft. x 6 ft. x 10 ft., each) to allow manure removal from the manure pit, and a perimeter drainage tile (approximately 2 in. x 4 in. x 800 ft.) located around the footing of the manure pit to prevent flotation of the pit.

The water pollution control facilities in this request include the following:

Limkemann Swine, LLC 1795 East County Rd 400 West Point, IL 62380

Section 14, T3N, R7W of the 4th PM in Hancock County

The livestock waste handling facilities consisting of one (1) concrete manure pit (approximately 100 ft. x 200 ft. x 10 ft.), the concrete slatted portion of the floor over the manure pit that capture and contain waste generated in the barns above, eight (8) (approximately 6 ft. x 6 ft. x 10 ft. each) pumpout pits to allow manure removal from the manure pit, and a perimeter drainage tile (approximately 2 in. x 4 in. x 800 ft.) located around the footing of the manure pit to prevent flotation of the pit. The facility collects, transports and stores livestock waste prior to cropland application.